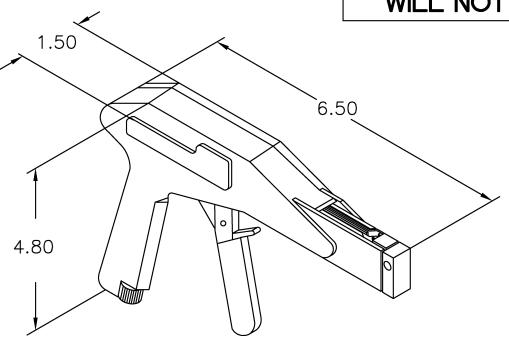

DO NOT SCALE DRAWING

| DRN.                                      | JMC         | DATE<br>8-14-03 |  |  |  |
|-------------------------------------------|-------------|-----------------|--|--|--|
| CHK'D.                                    | JWJ         | DATE<br>8-14-03 |  |  |  |
| APP'D.                                    |             | DATE            |  |  |  |
| APP'D.                                    |             | DATE            |  |  |  |
| NOTE:                                     |             |                 |  |  |  |
|                                           | AWING IS AN |                 |  |  |  |
| DRAWING OF THE RESPECTIVE DMC PART NUMBER |             |                 |  |  |  |

INDICATED. ACTUAL DMC PART NUMBER IS DRAWING NUMBER WITHOUT

THE "-ENV" SUFFIX.

DANIELS MANUFACTURING CORP. ORLANDO, FLORIDA CAGE 11851

TITLE

CABLE TIE TOOL ENVELOPE DRAWING

WHERE USED:

| SIZE    | SCALE | CAD P/N    |   | CAD P/N SHE<br>41-990-FNV |    | ET | OF |
|---------|-------|------------|---|---------------------------|----|----|----|
| Α       | NTS   | 41-990-ENV | 1 |                           | 1  |    |    |
| POSTING |       | DWG. NO.   |   | RE                        | ٧. |    |    |
|         |       | 41-990-ENV |   | 1                         |    |    |    |